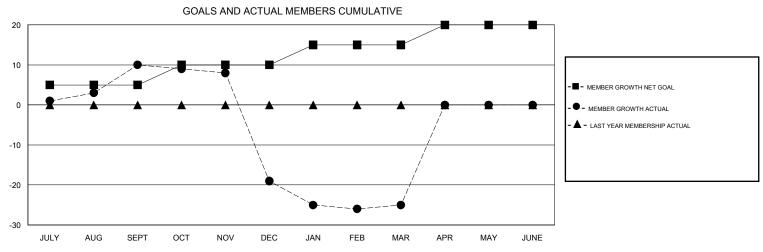

## GMT: **LOCATION ENGLAND GMT CA** Clubs Members RESULTS FOR 2019-2020 RESULTS FOR 2019-2020 NEW CLUB GOAL NEW CLUBS DROPPED CLUBS MEMBER GROWTH NET MEMBER GROWTH DROPPED QUARTER QUARTER GOAL ACTUAL MEMBERS ACTUAL (including transfers) 0 0 0 5 32 16 JULY/AUG/SEPT JULY/AUG/SEPT 0 0 0 5 38 55 OCT/NOV/DEC OCT/NOV/DEC 0 0 5 22 25 JAN/FEB/MAR JAN/FEB/MAR 0 0 0 0 0 APR/MAY/JUNE APR/MAY/JUNE 5 GOALS AND ACTUAL NEW CLUBS CUMULATIVE